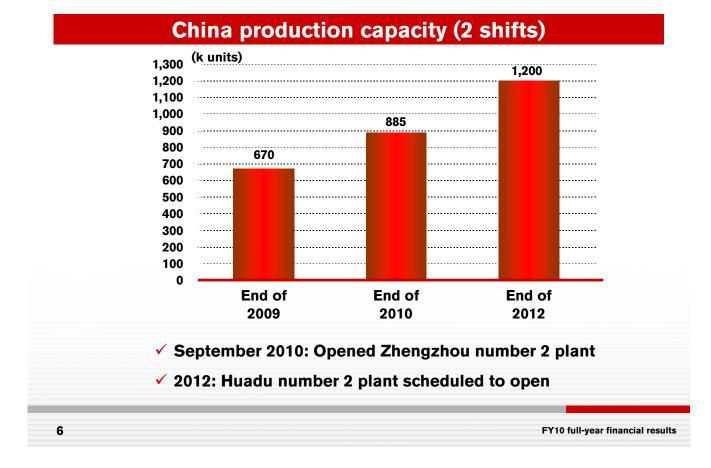

# NISSAN

1

# Fiscal year 2010 financial results

May 12, 2011 Nissan Motor Co., Ltd.

# Key performance indicators: Financial results



FY10 full-year financial results

#### **Nissan LEAF**



Start of production in Oppama, Japan (Oct.)



Start of sales in US, Japan and Europe

FY10 full-year financial results

# FY10 Business update

#### **Nissan LEAF**



**European Car of the Year** 





World Car of the Year



2

#### **Current status of battery plants**



#### **FY10 Business update**





#### FY10 Business update



#### Start of production and sales of global compact car



#### FY10 Business update



| Europe                  | Japan                  | North America