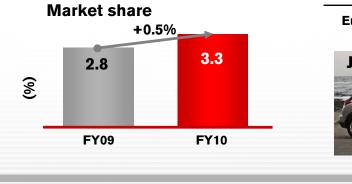

# Sales performance: Japan

- **TIV decreased 5.7% to 4.6 million units**
- Nissan sales decreased 4.7% to 600 k units but market share improved 0.1% to 13%, driven by new models Juke, Serena and Elgrand
- TIV in 4Q decreased 23.7% but Nissan's market share improved 0.3% to 14.1%