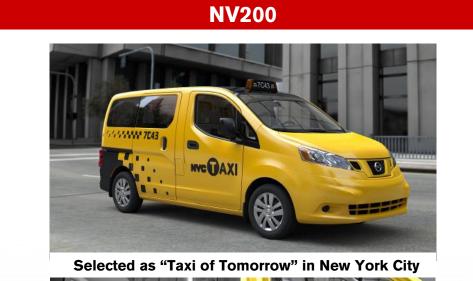

|  |

# **Business update**





#### **Cooperation with partners**



# **FY10 sales performance**

# **FY10 financial performance**

# **Recovery from the earthquake**



# Sales performance: Japan



- **TIV decreased 5.7% to 4.6 million units**
- Nissan sales decreased 4.7% to 600 k units but market share improved 0.1% to 13%, driven by new models Juke, Serena and Elgrand
- TIV in 4Q decreased 23.7% but Nissan's market share improved 0.3% to 14.1%



Serena

#### Sales performance: China (Jan. to Dec.)



# **Sales performance: North America**





- TIV increased 12.4%\* to 12.1 million units in US
- 4Q sales in US increased 25% to 285.4 k units, trucks increased 51.1% to 93.5 k units and Infiniti increased 17.5% to 27.8 k units
- Canada: Sales increased 3.5% to 83.3 k units, market share decreased 0.1% to 5.3%