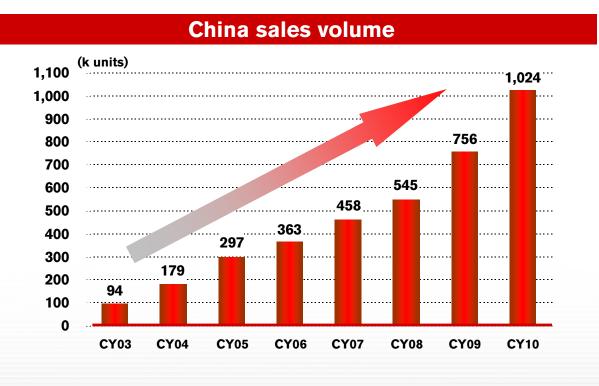

# NISSAN

1

# Fiscal year 2010 financial results

May 12, 2011 Nissan Motor Co., Ltd.

# Key performance indicators: Financial results



FY10 full-year financial results

#### **Nissan LEAF**



Start of production in Oppama, Japan (Oct.)



Start of sales in US, Japan and Europe

FY10 full-year financial results

# FY10 Business update

#### **Nissan LEAF**



**European Car of the Year** 





World Car of the Year



2

#### **Current status of battery plants**



#### **FY10 Business update**





#### FY10 Business update



#### Start of production and sales of global compact car



#### FY10 Business update



| Europe                  | Japan                  | North America