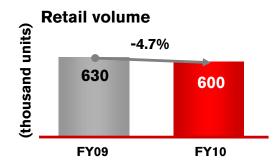

# Sales performance: Japan

- **TIV decreased 5.7% to 4.6 million units**
- Nissan sales decreased 4.7% to 600 k units but market share improved 0.1% to 13%, driven by new models Juke, Serena and Elgrand
- TIV in 4Q decreased 23.7% but Nissan's market share improved 0.3% to 14.1%