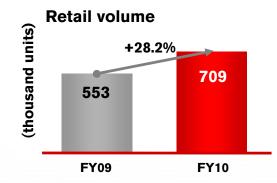

# Sales performance: Japan

- **TIV decreased 5.7% to 4.6 million units**
- Nissan sales decreased 4.7% to 600 k units but market share improved 0.1% to 13%, driven by new models Juke, Serena and Elgrand
- TIV in 4Q decreased 23.7% but Nissan's market share improved 0.3% to 14.1%