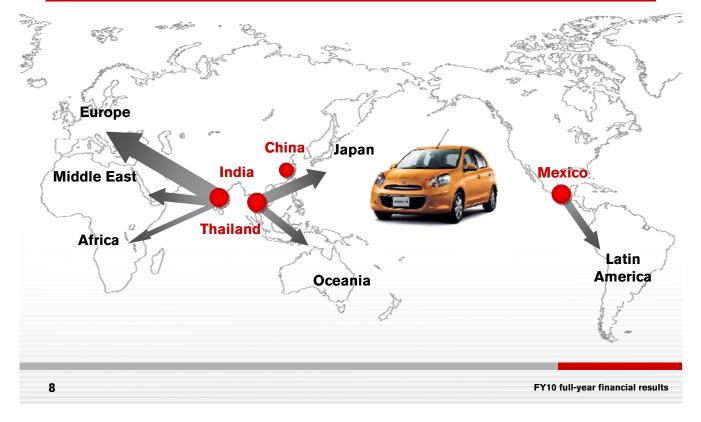

# NISSAN

1

# Fiscal year 2010 financial results

May 12, 2011 Nissan Motor Co., Ltd.

# Key performance indicators: Financial results



FY10 full-year financial results

#### **Nissan LEAF**



Start of production in Oppama, Japan (Oct.)



Start of sales in US, Japan and Europe

FY10 full-year financial results

# FY10 Business update

#### **Nissan LEAF**



**European Car of the Year** 





World Car of the Year



2

#### **Current status of battery plants**



#### **FY10 Business update**





#### FY10 Business update



#### Start of production and sales of global compact car



#### FY10 Business update



| Europe                  | Japan                  | North America