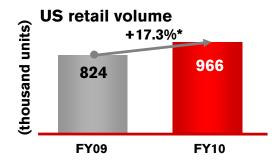

# **Sales performance: North America**

- TIV increased 12.4%\* to 12.1 million units in US
- 4Q sales in US increased 25% to 285.4 k units, trucks increased 51.1% to 93.5 k units and Infiniti increased 17.5% to 27.8 k units
- Canada: Sales increased 3.5% to 83.3 k units, market share decreased 0.1% to 5.3%