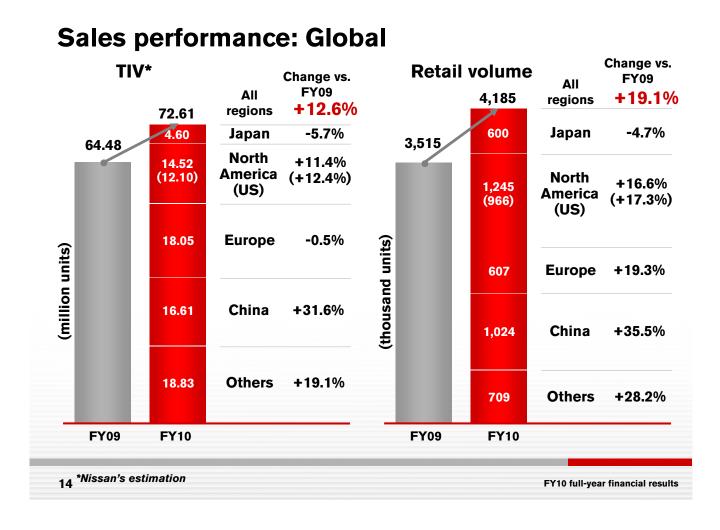

# **FY10 sales performance**

# Sales performance: Japan

- **TIV decreased 5.7% to 4.6 million units**
- Nissan sales decreased 4.7% to 600 k units but market share improved 0.1% to 13%, driven by new models Juke, Serena and Elgrand
- TIV in 4Q decreased 23.7% but Nissan's market share improved 0.3% to 14.1%

# **Sales performance: North America**

- TIV increased 12.4%\* to 12.1 million units in US
- 4Q sales in US increased 25% to 285.4 k units, trucks increased 51.1% to 93.5 k units and Infiniti increased 17.5% to 27.8 k units
- Canada: Sales increased 3.5% to 83.3 k units, market share decreased 0.1% to 5.3%

# Sales performance: Europe

- TIV decreased 0.5% to 18.1 million units
- Sales in Western Europe increased by 10.6% to 469.4 k units
- Sales in Russia increased 84.9% from 55.4 k units to 102.5 k units

#### Sales performance: Other markets

- Sales in Latin America increased 65.7% to 169.4 k units (4Q sales: +55.3% to 49.3 k units)
- Sales in Thailand increased 87.6% to 64.9 k units (4Q sales: +111% to 20 k units)
- Sales in Indonesia increased 65.4% to 42.6 k units (4Q sales: +57.2% to 13.8 k units)
- Sales in Middle East increased 0.5% to 180 k units (4Q sales: -16.6% to 47.1 k units)