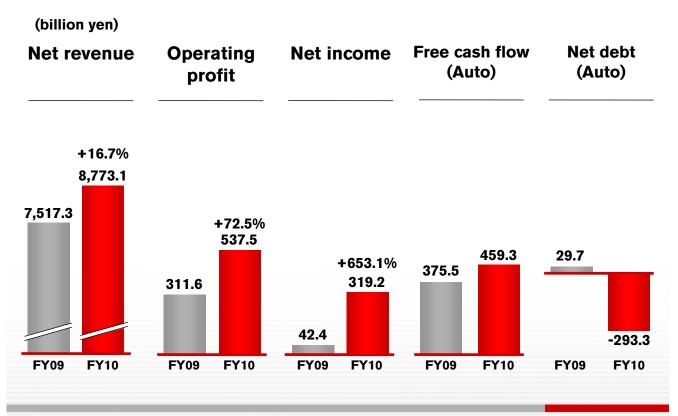

# FY10 financial performance

| (billion yen)                                                | FY09                          | FY10                          | Variance                      | Change<br>vs FY09 (%) |
|--------------------------------------------------------------|-------------------------------|-------------------------------|-------------------------------|-----------------------|
| Net revenue                                                  | 7,517.3                       | 8,773.1                       | +1,255.8                      | +16.7%                |
| <b>Operating profit</b><br>OP margin<br><b>Non-operating</b> | 311.6<br>(4.1%)<br>-103.9     | 537.5<br>(6.1%)<br>0.3        | +225.9                        | <b>+72.5</b> %        |
| Ordinary profit                                              | 207.7                         | 537.8                         | +330.1                        | +158.9%               |
| Extraordinary                                                | -66.1                         | -57.7                         |                               |                       |
| Profit before tax                                            | 141.6                         | 480.1                         | +338.5                        | +239.0%               |
| Taxes                                                        | -91.5                         | -132.1                        |                               |                       |
| Effective tax rate                                           | (64.6%)                       | (27.5%)                       |                               |                       |
| <b>Minority interest</b>                                     | -7.7                          | -28.8                         |                               |                       |
| Net income                                                   | 42.4                          | 319.2                         | +276.8                        | +653.1%               |
| FX rate                                                      | 92.9 JPY/USD<br>131.2 JPY/EUR | 85.7 JPY/USD<br>113.1 JPY/EUR | -7.2 JPY/USD<br>-18.1 JPY/EUR |                       |