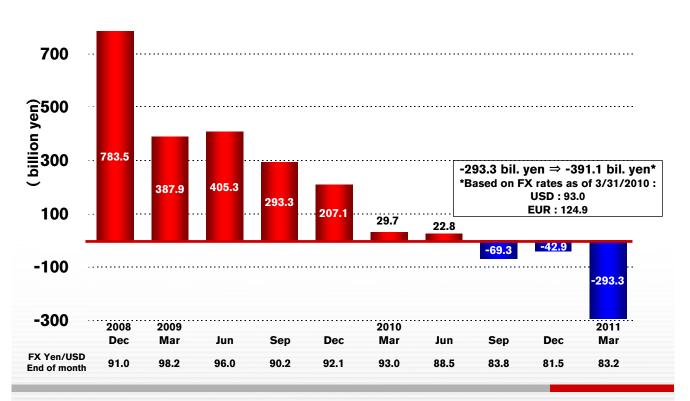

ve tax rate                                           | (64.6%)                       | (27.5%)                       |                               |                       |
| <b>Minority interest</b>                                     | -7.7                          | -28.8                         |                               |                       |
| Net income                                                   | 42.4                          | 319.2                         | +276.8                        | +653.1%               |
| FX rate                                                      | 92.9 JPY/USD<br>131.2 JPY/EUR | 85.7 JPY/USD<br>113.1 JPY/EUR | -7.2 JPY/USD<br>-18.1 JPY/EUR |                       |

FY10 full-year financial results

20



# Net debt (Auto business)



#### **Inventory management**



(New vehicle inventory)

# **FY10** sales performance

**FY10 financial performance** 

**Recovery from the earthquake** 

# Earthquake Crisis Committee from March 11





# **Operations restored in Iwaki plant**

Heavy damages on March 11



28

FY10 full-year financial results

# **Operations restored in Iwaki plant**

#### **Resume production from April 18**



# **Three remaining challenges**



# **Three remaining challenges**

#### 2) Electricity shortage

**Company-wide conservation efforts** 

- Consider more nighttime operations
- Consider additional in-house electricity generation
- Study JAMA's policy to change days of operation

# **Three remaining challenges**

32

#### 3) Radioactive contamination harmful rumors

#### **Radiation testing on