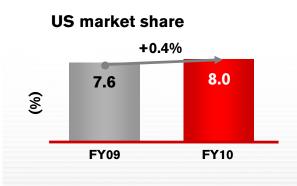

# **Sales performance: North America**

- TIV increased 12.4%\* to 12.1 million units in US
- 4Q sales in US increased 25% to 285.4 k units, trucks increased 51.1% to 93.5 k units and Infiniti increased 17.5% to 27.8 k units
- Canada: Sales increased 3.5% to 83.3 k units, market share decreased 0.1% to 5.3%