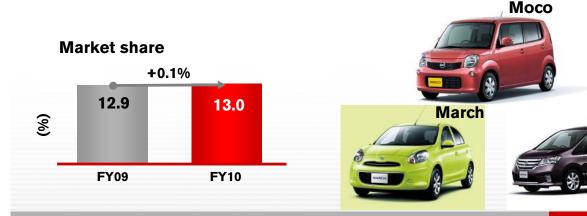

# Sales performance: Japan

- **TIV decreased 5.7% to 4.6 million units**
- Nissan sales decreased 4.7% to 600 k units but market share improved 0.1% to 13%, driven by new models Juke, Serena and Elgrand
- TIV in 4Q decreased 23.7% but Nissan's market share improved 0.3% to 14.1%