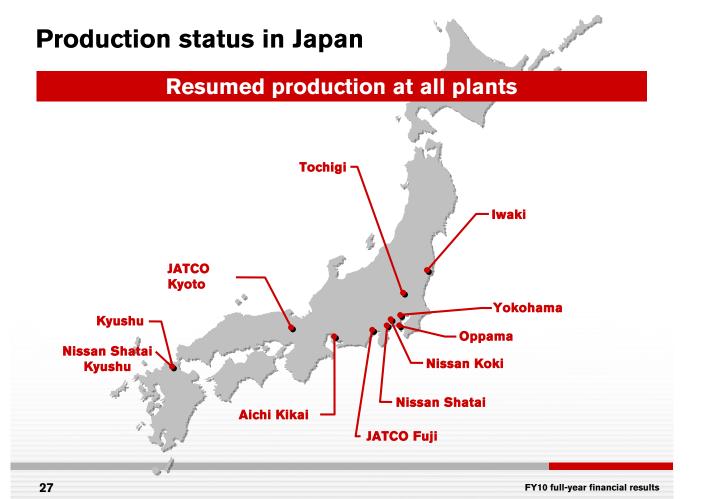

# **Operations restored in Iwaki plant**

Heavy damages on March 11

28

FY10 full-year financial results

# **Operations restored in Iwaki plant**

#### **Resume production from April 18**