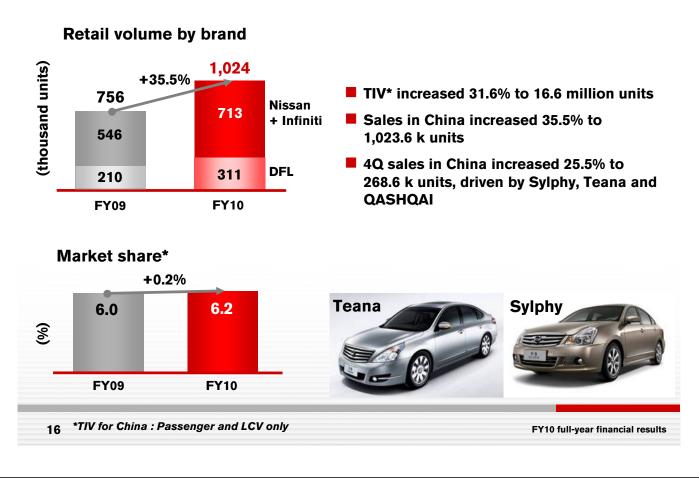

|  |

# **Business update**





#### **Cooperation with partners**



# **FY10 sales performance**

# **FY10 financial performance**

# **Recovery from the earthquake**



# Sales performance: Japan



- **TIV decreased 5.7% to 4.6 million units**
- Nissan sales decreased 4.7% to 600 k units but market share improved 0.1% to 13%, driven by new models Juke, Serena and Elgrand
- TIV in 4Q decreased 23.7% but Nissan's market share improved 0.3% to 14.1%



Serena

#### Sales performance: China (Jan. to Dec.)



# **Sales performance: North America**





- TIV increased 12.4%\* to 12.1 million units in US
- 4Q sales in US increased 25% to 285.4 k units, trucks increased 51.1% to 93.5 k units and Infiniti increased 17.5% to 27.8 k units
- Canada: Sales increased 3.5% to 83.3 k units, market share decreased 0.1% to 5.3%

Mexico: Sales increased 20.2% to 195 k units, market share improved 1.4% to 23.1%



# Sales performance: Europe



- TIV decreased 0.5% to 18.1 million units
- Sales in Western Europe increased by 10.6% to 469.4 k units
- Sales in Russia increased 84.9% from 55.4 k units to 102.5 k units

| Market share:       | FY09 | FY10         |  |
|---------------------|------|--------------|--|
| Russia              | 4.0% | <b>4.8</b> % |  |
| Europe excl. Russia | 2.7% | 3.2%         |