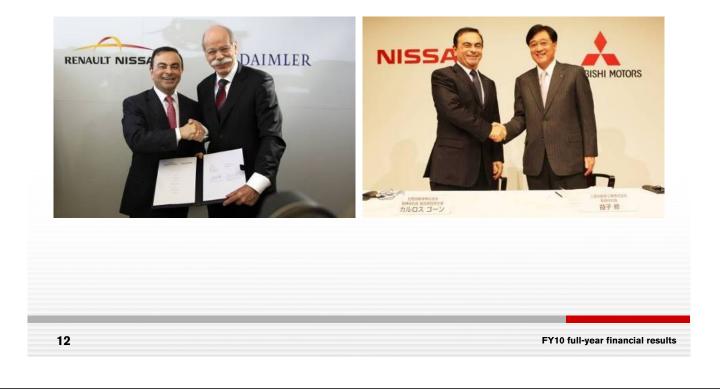

|  |

# **Business update**





#### **Cooperation with partners**



# **FY10 sales performance**

# **FY10 financial performance**

# **Recovery from the earthquake**



# Sales performance: Japan



- **TIV decreased 5.7% to 4.6 million units**
- Nissan sales decreased 4.7% to 600 k units but market share improved 0.1% to 13%, driven by new models Juke, Serena and Elgrand
- TIV in 4Q decreased 23.7% but Nissan's market share improved 0.3% to 14.1%



Serena

#### Sales performance: China (Jan. to Dec.)



# **Sales performance: North America**





- TIV increased 12.4%\* to 12.1 million units in US
- 4Q sales in US increased 25% to 285.4 k units, trucks increased 51.1% to 93.5 k units and Infiniti increased 17.5% to 27.8 k units
- Canada: Sales increased 3.5% to 83.3 k units, market share decreased 0.1% to 5.3%

Mexico: Sales increased 20.2% to 195 k u