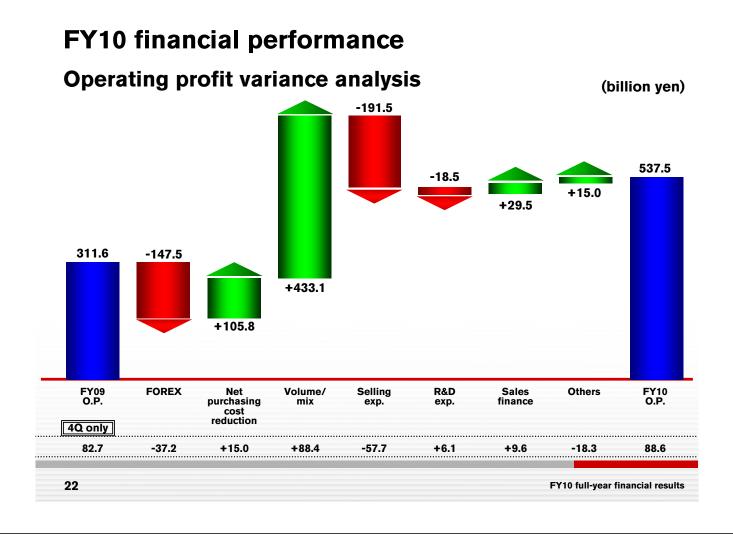

# FY10 financial performance

| (billion yen)                                                | FY09                          | FY10                          | Variance                      | Change<br>vs FY09 (%) |
|--------------------------------------------------------------|-------------------------------|-------------------------------|-------------------------------|-----------------------|
| Net revenue                                                  | 7,517.3                       | 8,773.1                       | +1,255.8                      | +16.7%                |
| <b>Operating profit</b><br>OP margin<br><b>Non-operating</b> | 311.6<br>(4.1%)<br>-103.9     | 537.5<br>(6.1%)<br>0.3        | +225.9                        | <b>+72.5</b> %        |
| Ordinary profit                                              | 207.7                         | 537.8                         | +330.1                        | +158.9%               |
| Extraordinary                                                | -66.1                         | -57.7                         |                               |                       |
| Profit before tax                                            | 141.6                         | 480.1                         | +338.5                        | +239.0%               |
| Taxes                                                        | -91.5                         | -132.1                        |                               |                       |
| Effective tax rate                                           | (64.6%)                       | (27.5%)                       |                               |                       |
| <b>Minority interest</b>                                     | -7.7                          | -28.8                         |                               |                       |
| Net income                                                   | 42.4                          | 319.2                         | +276.8                        | +653.1%               |
| FX rate                                                      | 92.9 JPY/USD<br>131.2 JPY/EUR | 85.7 JPY/USD<br>113.1 JPY/EUR | -7.2 JPY/USD<br>-18.1 JPY/EUR |                       |