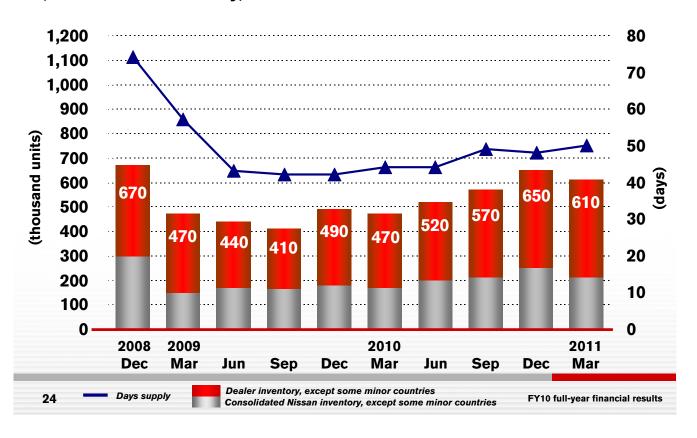

| (64.6%)                       | (27.5%)                       |                               |                       |
| <b>Minority interest</b>                                     | -7.7                          | -28.8                         |                               |                       |
| Net income                                                   | 42.4                          | 319.2                         | +276.8                        | +653.1%               |
| FX rate                                                      | 92.9 JPY/USD<br>131.2 JPY/EUR | 85.7 JPY/USD<br>113.1 JPY/EUR | -7.2 JPY/USD<br>-18.1 JPY/EUR |                       |

FY10 full-year financial results

20



# Net debt (Auto business)



#### **Inventory management**



(New vehicle inventory)

# **FY10** sales performance

**FY10 financial performance** 

**Recovery from the earthquake** 

# Earthquake Crisis Committee from March 11





# **Operations restored in Iwaki plant**

Heavy damages on March 11



28

FY10 full-year financial results

# **Operations restored in Iwaki plant**

#### **Resume production from April 18**



# **Three remaining challenges**



# **Three remaining challenges**

#### 2) Electricity shortage

**Company-wide conservation efforts** 

- Consider more nighttime operations
- Consider additional in-house electricity generation
- Study JAMA's policy to change days of operation

# **Three remaining challenges**

32

#### 3) Radioactive contamination harmful rumors

#### **Radiation testing on products**





# Gambaro Nissan