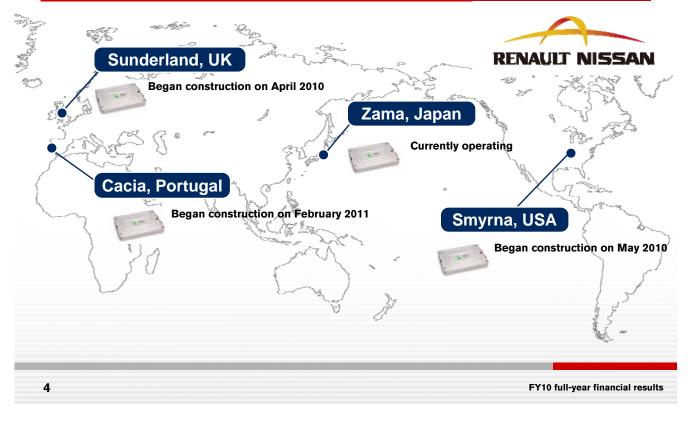

# NISSAN

1

# Fiscal year 2010 financial results

May 12, 2011 Nissan Motor Co., Ltd.

# Key performance indicators: Financial results



FY10 full-year financial results

#### **Nissan LEAF**



Start of production in Oppama, Japan (Oct.)



Start of sales in US, Japan and Europe

FY10 full-year financial results

# FY10 Business update

#### **Nissan LEAF**



**European Car of the Year** 





World Car of the Year



2

#### **Current status of battery plants**



#### **FY10 Business update**





#### FY10 Business update



#### Start of production and sales of global compact car



#### FY10 Business update



| Europe                  | Japan                  | North America