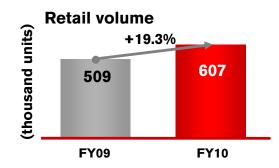

# **Sales performance: North America**

- TIV increased 12.4%\* to 12.1 million units in US
- 4Q sales in US increased 25% to 285.4 k units, trucks increased 51.1% to 93.5 k units and Infiniti increased 17.5% to 27.8 k units
- Canada: Sales increased 3.5% to 83.3 k units, market share decreased 0.1% to 5.3%